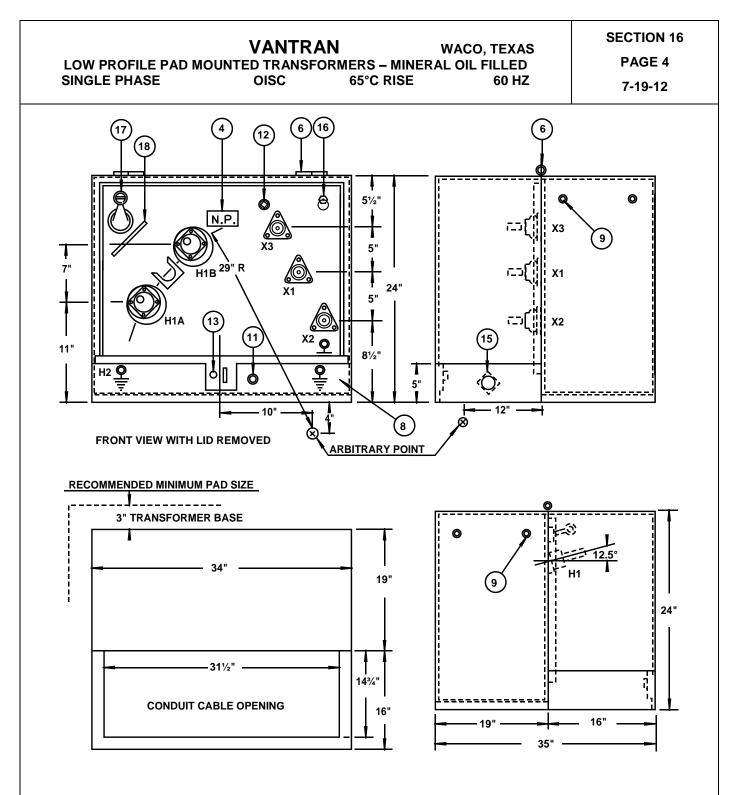

VANTRANWACO, TEXASLOW PROFILE PAD MOUNTED TRANSFORMERS – MINERAL OIL FILLED<br/>SINGLE PHASEOISC65°C RISE60 HZ

7-19-12

# 15 KV & BELOW STANDARD ACCESSORIES

- 1. TWO EACH DEAD FRONT LOADBREAK SAFETY PLUG HIGH VOLTAGE BUSHINGS OR BUSHING WELLS AS REQUIRED
- 2. THREE EACH 5/8" EPOXY STUD LOW VOLTAGE BUSHINGS (EXTERNALLY MOUNTED)
- 3. LOW VOLTAGE NEUTRAL STUD GROUNDED TO TANK WITH DETACHABLE STRAP
- 4. DIAGRAMMATIC CORROSION RESISTANT NAMEPLATE
- 5. TANK GROUND BOSS (1/2" 13 TAP)
- 6. HINGED FRONT COVER SUITABLE FOR REMOVING IN OPEN POSITION
- 7. BOTTOM OPEN FOR CONDUIT CABLE ENTRANCE
- 8. REMOVABLE FRONT SILL
- 9. LIFTING LUGS REMOVABLE
- 10. FRONT COMPARTMENT LIFTING HANDLE (RECESSED) PROVISION FOR PADLOCKING (7/16" PADLOCK)
- 11. ½" DRAIN PLUG
- **12. ONE INCH FILLING PLUG**
- 13. PAINT COLOR MUNSELL 7.0 GY 3.29/1.5 BELL GREEN
- 14. BOTTOM OF TRANSFORMER UNDERCOATED TO PREVENT CORROSION
- 15. 2" ACCESS HOLE WITH COVER IN SIDE OF SILL
- 16. AUTOMATIC PRESSURE RELIEF VALVE
- 17. LOADBREAK EXTERNALLY REMOVABLE BAYONET FUSE ASSEMBLY WITH INTERNAL FAULT SENSING ISOLATION LINK
- 18. HIGH VOLTAGE FUSE OIL DRIP SHIELD
- **19. HIGH VOLTAGE PARKING STAND**