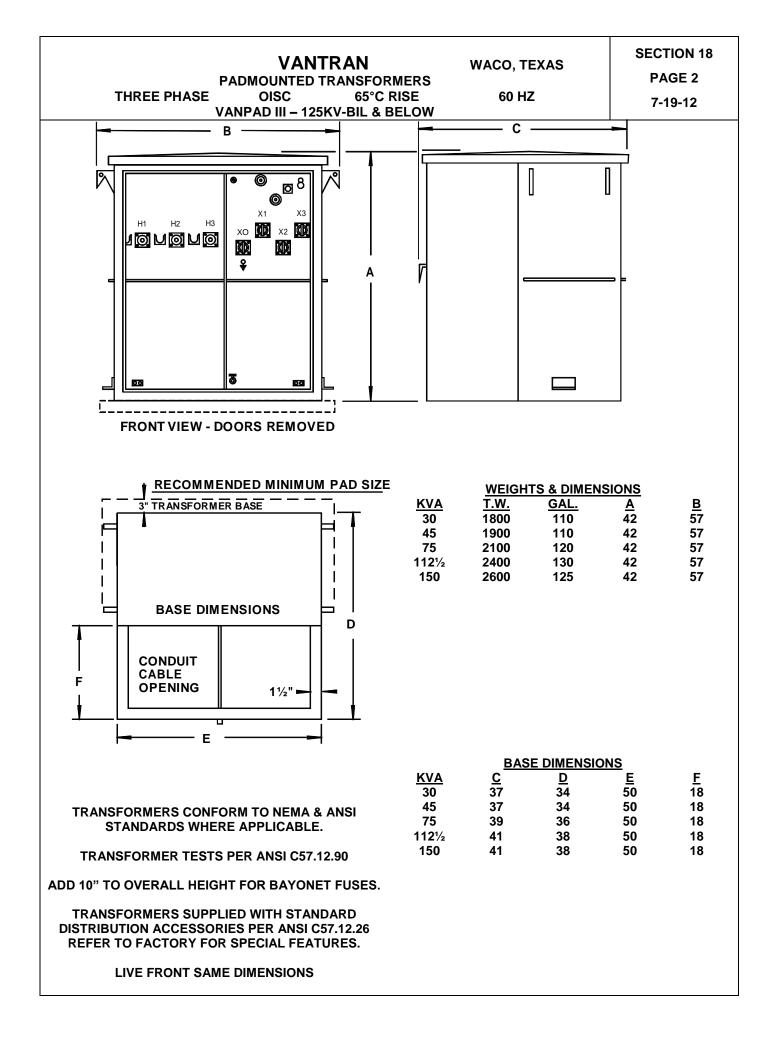

|     | VANTRANWACO, TEXASPAD MOUNTED TRANSFORMERS – MINERAL OIL FILLEDTHREE PHASEOISC65°C RISE60 HZ                                                                                                                                                                                                                                                                       | SECTION 18<br>PAGE 3<br>7-19-12 |  |  |  |  |
|-----|--------------------------------------------------------------------------------------------------------------------------------------------------------------------------------------------------------------------------------------------------------------------------------------------------------------------------------------------------------------------|---------------------------------|--|--|--|--|
|     | VANPAD III – 125KV-BIL & BELOW                                                                                                                                                                                                                                                                                                                                     |                                 |  |  |  |  |
|     | STANDARD ACCESSORIES                                                                                                                                                                                                                                                                                                                                               |                                 |  |  |  |  |
| 1.  | FOUR LIFTING HOOKS                                                                                                                                                                                                                                                                                                                                                 |                                 |  |  |  |  |
| 2.  | 2. PER ASTM D-3487 TYPE II MINERAL OIL FILLED WITH LESS THAN 1 P.P.M. OF P.C.B. AT TIME OF MANUFACTURE                                                                                                                                                                                                                                                             |                                 |  |  |  |  |
| 3.  | JACKING PADS                                                                                                                                                                                                                                                                                                                                                       |                                 |  |  |  |  |
| 4.  | ONE INCH DRAIN VALVE                                                                                                                                                                                                                                                                                                                                               |                                 |  |  |  |  |
| 5.  | 5. TANK GROUNDING PADS (½" – 13 TAP) (EACH COMPARTMENT)                                                                                                                                                                                                                                                                                                            |                                 |  |  |  |  |
| 6.  | 6. TRANSFORMER BASE DESIGNED FOR ROLLING                                                                                                                                                                                                                                                                                                                           |                                 |  |  |  |  |
| 7.  | THREE LOW VOLTAGE BUSHINGS WITH NEMA 4 HOLE SPADE TERMINALS                                                                                                                                                                                                                                                                                                        |                                 |  |  |  |  |
| 8.  | ONE LV NEUTRAL BUSHING WITH NEMA 4 HOLE SPADE TERMINAL AND EXTERNAL GROUNDING STRAP ( IF LOW VOLTAGE IS "Y" OR W/CENTER TAP)                                                                                                                                                                                                                                       |                                 |  |  |  |  |
| 9.  | NEUTRAL GROUND PAD (½" – 13 TAP)                                                                                                                                                                                                                                                                                                                                   |                                 |  |  |  |  |
| 10. | DIAGRAMMATIC CORROSION RESISTANT NAMEPLATE                                                                                                                                                                                                                                                                                                                         |                                 |  |  |  |  |
| 11. | . TAMPERPROOF, REMOVABLE, BOLTED ON CABINET WITH OPEN BOTTOM. REMOVABLE LIFT<br>OFF DOORS, STAINLESS STEEL HINGES AND THREE POINT LATCHING MECHANISM. DOORS<br>DESIGNED TO PREVENT ACCESS TO HV COMPARTMENT UNTIL LV COMPARTMENT DOOR IS<br>OPENED. PROVISIONS FOR PADLOCKING ON LV COMPARTMENT DOOR. CAPTIVE PENTA<br>HEAD COMPARTMENT DOOR LOCKING BOLT PROVIDED |                                 |  |  |  |  |
| 12. | . THREE EACH DEAD FRONT HIGH VOLTAGE BUSHING WELLS ARRANGED WITH PARKING STANDS                                                                                                                                                                                                                                                                                    | FOR RADIAL FEED                 |  |  |  |  |
| 13. | . FULL LENGTH STEEL BARRIER BETWEEN HIGH VOLTAGE AND LOW VOLT<br>COMPARTMENTS                                                                                                                                                                                                                                                                                      | AGE                             |  |  |  |  |
| 14. | . TAMPERPROOF, REMOVABLE COVER FOR ACCESS TO INSPECTION PLAT                                                                                                                                                                                                                                                                                                       | E                               |  |  |  |  |
| 15. | 15. TANK COVER WELDED ON                                                                                                                                                                                                                                                                                                                                           |                                 |  |  |  |  |
| 16. | ONE INCH FILLING PLUG                                                                                                                                                                                                                                                                                                                                              |                                 |  |  |  |  |
| 17. | 7. BOLTED ON INSPECTION PLATE                                                                                                                                                                                                                                                                                                                                      |                                 |  |  |  |  |
| 18. | 18. AUTOMATIC PRESSURE RELIEF VALVE                                                                                                                                                                                                                                                                                                                                |                                 |  |  |  |  |
| 19. | 19. BOTTOM OF TRANSFORMER UNDERCOATED TO PREVENT CORROSION                                                                                                                                                                                                                                                                                                         |                                 |  |  |  |  |

- 20. EXTERNAL NO-LOAD TAPCHANGER
- 21. PAINT COLOR MUNSELL 7.0 GY 3.29/1.5 BELL GREEN

VANTRAN

OISC

## VANPAD III – 125KV-BIL & BELOW

65°C RISE

#### STANDARD ACCESSORIES

1. FOUR LIFTING HOOKS

THREE PHASE

- 2. PER ASTM D-3487 TYPE II MINERAL OIL FILLED WITH LESS THAN 1 P.P.M. OF P.C.B. AT TIME OF MANUFACTURE
- 3. JACKING PADS
- 4. ONE INCH DRAIN VALVE
- 5. TANK GROUNDING PADS (1/2" 13 TAP) (EACH COMPARTMENT)
- 6. THREE LOW VOLTAGE BUSHINGS WITH NEMA 4 OR 6 HOLE SPADE TERMINALS
- 7. ONE LV NEUTRAL BUSHING WITH NEMA 4 OR 6 HOLE SPADE TERMINAL AND EXTERNAL GROUNDING STRAP (IF LOW VOLTAGE IS "Y" OR W/CENTER TAP)
- 8. NEUTRAL GROUND PAD (1/2" 13 TAP)
- 9. DIAGRAMMATIC CORROSION RESISTANT NAMEPLATE
- 10. FULL LENGTH STEEL BARRIER BETWEEN HIGH VOLTAGE AND LOW VOLTAGE COMPARTMENTS
- 11. THREE EACH DEAD FRONT HIGH VOLTAGE BUSHING WELLS ARRANGED FOR RADIAL FEED WITH PARKING STANDS
- 12. TAMPERPROOF, REMOVABLE, BOLTED ON CABINET WITH OPEN BOTTOM. REMOVABLE LIFT OFF DOORS, STAINLESS STEEL HINGES AND THREE POINT LATCHING MECHANISM. DOORS DESIGNED TO PREVENT ACCESS TO HV COMPARTMENT UNTIL LV COMPARTMENT DOOR IS **OPENED. PROVISIONS FOR PADLOCKING ON LV COMPARTMENT DOOR. CAPTIVE PENTA** HEAD COMPARTMENT DOOR LOCKING BOLT PROVIDED
- 13. TAMPERPROOF, REMOVABLE COVER FOR ACCESS TO INSPECTION PLATE
- 14. TRANSFORMER BASE DESIGNED FOR ROLLING
- **15. TANK COVER WELDED ON**
- **16. ONE INCH FILLING PLUG**
- **17. BOLTED ON INSPECTION UNDER COVER PLATE**
- **18. AUTOMATIC PRESSURE RELIEF DEVICE**
- **19. RADIATORS (FLEXOPLATE) (AS REQUIRED)**
- 20. EXTERNAL NO-LOAD TAPCHANGER PADLOCKABLE IN ANY POSITION
- 21. OIL LEVEL GAUGE (750 KVA AND LARGER)
- 22. PROVISIONS FOR DIAL TYPE THERMOMETER (750 KVA AND LARGER)
- 23. PROVISIONS FOR PRESSURE VACUUM GAUGE (750 KVA AND LARGER)
- 24. BOTTOM OF TRANSFORMER UNDERCOATED TO PREVENT CORROSION
- 25. PAINT COLOR MUNSELL 7.0 GY 3.29/1.5 BELL GREEN