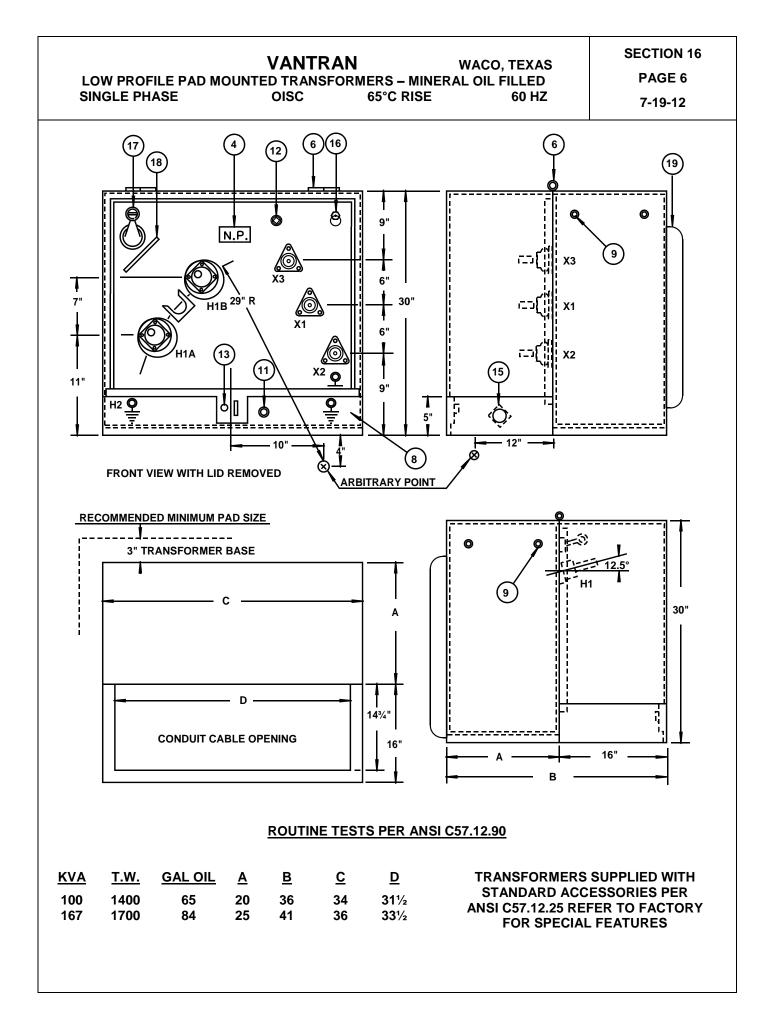

VANTRANWACO, TEXASLOW PROFILE PAD MOUNTED TRANSFORMERS – MINERAL OIL FILLED<br/>SINGLE PHASEOISC65°C RISE60 HZ

## 15 KV & BELOW STANDARD ACCESSORIES

- 1. TWO EACH DEAD FRONT LOADBREAK SAFETY PLUG HIGH VOLTAGE BUSHINGS OR BUSHING WELLS AS REQUIRED
- 2. THREE EACH 1" EPOXY STUD LOW VOLTAGE BUSHINGS (EXTERNALLY MOUNTED)
- 3. LOW VOLTAGE NEUTRAL STUD GROUNDED TO TANK WITH DETACHABLE STRAP
- 4. DIAGRAMMATIC CORROSION RESISTANT NAMEPLATE
- 5. TANK GROUND BOSS (1/2" 13 TAP)
- 6. HINGED FRONT COVER SUITABLE FOR REMOVING IN OPEN POSITION
- 7. BOTTOM OPEN FOR CONDUIT CABLE ENTRANCE
- 8. REMOVABLE FRONT SILL
- 9. LIFTING LUGS REMOVABLE
- 10. FRONT COMPARTMENT LIFTING HANDLE (RECESSED) PROVISION FOR PADLOCKING (7/16" PADLOCK)
- 11. <sup>1</sup>/<sub>2</sub>" DRAIN PLUG
- **12. ONE INCH FILLING PLUG**
- 13. PAINT COLOR MUNSELL 7.0 GY 3.29/1.5 BELL GREEN
- 14. BOTTOM OF TRANSFORMER UNDERCOATED TO PREVENT CORROSION
- 15. 2" ACCESS HOLE WITH COVER IN SIDE OF SILL
- 16. AUTOMATIC PRESSURE RELIEF VALVE
- 17. LOADBREAK EXTERNALLY REMOVABLE BAYONET FUSE ASSEMBLY WITH INTERNAL FAULT SENSING ISOLATION LINK
- 18. HIGH VOLTAGE FUSE OIL DRIP SHIELD
- 19. COOLING FINS (167 KVA ONLY)
- 20. HIGH VOLTAGE PARKING STAND