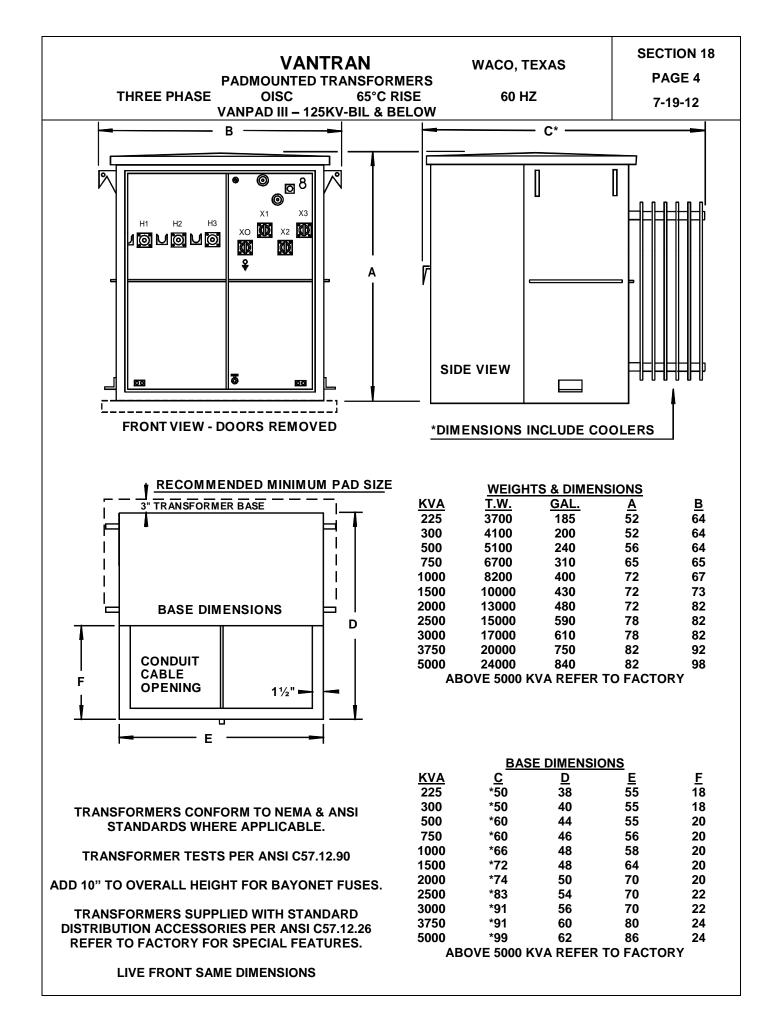

|     | VANTRANWACO, TEXASPAD MOUNTED TRANSFORMERS – MINERAL OIL FILLEDTHREE PHASEOISC65°C RISE60 HZ                                                                                                                                                                                                                                                                       | SECTION 18<br>PAGE 3<br>7-19-12 |  |  |  |  |
|-----|--------------------------------------------------------------------------------------------------------------------------------------------------------------------------------------------------------------------------------------------------------------------------------------------------------------------------------------------------------------------|---------------------------------|--|--|--|--|
|     | VANPAD III – 125KV-BIL & BELOW                                                                                                                                                                                                                                                                                                                                     |                                 |  |  |  |  |
|     | STANDARD ACCESSORIES                                                                                                                                                                                                                                                                                                                                               |                                 |  |  |  |  |
| 1.  | FOUR LIFTING HOOKS                                                                                                                                                                                                                                                                                                                                                 |                                 |  |  |  |  |
| 2.  | 2. PER ASTM D-3487 TYPE II MINERAL OIL FILLED WITH LESS THAN 1 P.P.M. OF P.C.B. AT TIME OF MANUFACTURE                                                                                                                                                                                                                                                             |                                 |  |  |  |  |
| 3.  | JACKING PADS                                                                                                                                                                                                                                                                                                                                                       |                                 |  |  |  |  |
| 4.  | ONE INCH DRAIN VALVE                                                                                                                                                                                                                                                                                                                                               |                                 |  |  |  |  |
| 5.  | 5. TANK GROUNDING PADS (½" – 13 TAP) (EACH COMPARTMENT)                                                                                                                                                                                                                                                                                                            |                                 |  |  |  |  |
| 6.  | 6. TRANSFORMER BASE DESIGNED FOR ROLLING                                                                                                                                                                                                                                                                                                                           |                                 |  |  |  |  |
| 7.  | THREE LOW VOLTAGE BUSHINGS WITH NEMA 4 HOLE SPADE TERMINALS                                                                                                                                                                                                                                                                                                        |                                 |  |  |  |  |
| 8.  | ONE LV NEUTRAL BUSHING WITH NEMA 4 HOLE SPADE TERMINAL AND EXTERNAL GROUNDING STRAP ( IF LOW VOLTAGE IS "Y" OR W/CENTER TAP)                                                                                                                                                                                                                                       |                                 |  |  |  |  |
| 9.  | NEUTRAL GROUND PAD (½" – 13 TAP)                                                                                                                                                                                                                                                                                                                                   |                                 |  |  |  |  |
| 10. | DIAGRAMMATIC CORROSION RESISTANT NAMEPLATE                                                                                                                                                                                                                                                                                                                         |                                 |  |  |  |  |
| 11. | . TAMPERPROOF, REMOVABLE, BOLTED ON CABINET WITH OPEN BOTTOM. REMOVABLE LIFT<br>OFF DOORS, STAINLESS STEEL HINGES AND THREE POINT LATCHING MECHANISM. DOORS<br>DESIGNED TO PREVENT ACCESS TO HV COMPARTMENT UNTIL LV COMPARTMENT DOOR IS<br>OPENED. PROVISIONS FOR PADLOCKING ON LV COMPARTMENT DOOR. CAPTIVE PENTA<br>HEAD COMPARTMENT DOOR LOCKING BOLT PROVIDED |                                 |  |  |  |  |
| 12. | . THREE EACH DEAD FRONT HIGH VOLTAGE BUSHING WELLS ARRANGED WITH PARKING STANDS                                                                                                                                                                                                                                                                                    | FOR RADIAL FEED                 |  |  |  |  |
| 13. | . FULL LENGTH STEEL BARRIER BETWEEN HIGH VOLTAGE AND LOW VOLT<br>COMPARTMENTS                                                                                                                                                                                                                                                                                      | AGE                             |  |  |  |  |
| 14. | . TAMPERPROOF, REMOVABLE COVER FOR ACCESS TO INSPECTION PLAT                                                                                                                                                                                                                                                                                                       | E                               |  |  |  |  |
| 15. | 15. TANK COVER WELDED ON                                                                                                                                                                                                                                                                                                                                           |                                 |  |  |  |  |
| 16. | ONE INCH FILLING PLUG                                                                                                                                                                                                                                                                                                                                              |                                 |  |  |  |  |
| 17. | 7. BOLTED ON INSPECTION PLATE                                                                                                                                                                                                                                                                                                                                      |                                 |  |  |  |  |
| 18. | 18. AUTOMATIC PRESSURE RELIEF VALVE                                                                                                                                                                                                                                                                                                                                |                                 |  |  |  |  |
| 19. | 19. BOTTOM OF TRANSFORMER UNDERCOATED TO PREVENT CORROSION                                                                                                                                                                                                                                                                                                         |                                 |  |  |  |  |

- 20. EXTERNAL NO-LOAD TAPCHANGER
- 21. PAINT COLOR MUNSELL 7.0 GY 3.29/1.5 BELL GREEN

VANTRAN

OISC

#### STANDARD ACCESSORIES

1. FOUR LIFTING HOOKS

THREE PHASE

- 2. PER ASTM D-3487 TYPE II MINERAL OIL FILLED WITH LESS THAN 1 P.P.M. OF P.C.B. AT TIME OF MANUFACTURE
- 3. JACKING PADS
- 4. ONE INCH DRAIN VALVE
- 5. TANK GROUNDING PADS (1/2" 13 TAP) (EACH COMPARTMENT)
- 6. THREE LOW VOLTAGE BUSHINGS WITH NEMA 4 OR 6 HOLE SPADE TERMINALS
- 7. ONE LV NEUTRAL BUSHING WITH NEMA 4 OR 6 HOLE SPADE TERMINAL AND EXTERNAL GROUNDING STRAP (IF LOW VOLTAGE IS "Y" OR W/CENTER TAP)
- 8. NEUTRAL GROUND PAD (1/2" 13 TAP)
- 9. DIAGRAMMATIC CORROSION RESISTANT NAMEPLATE
- 10. FULL LENGTH STEEL BARRIER BETWEEN HIGH VOLTAGE AND LOW VOLTAGE COMPARTMENTS
- 11. THREE EACH DEAD FRONT HIGH VOLTAGE BUSHING WELLS ARRANGED FOR RADIAL FEED WITH PARKING STANDS
- 12. TAMPERPROOF, REMOVABLE, BOLTED ON CABINET WITH OPEN BOTTOM. REMOVABLE LIFT OFF DOORS, STAINLESS STEEL HINGES AND THREE POINT LATCHING MECHANISM. DOORS DESIGNED TO PREVENT ACCESS TO HV COMPARTMENT UNTIL LV COMPARTMENT DOOR IS **OPENED. PROVISIONS FOR PADLOCKING ON LV COMPARTMENT DOOR. CAPTIVE PENTA** HEAD COMPARTMENT DOOR LOCKING BOLT PROVIDED
- 13. TAMPERPROOF, REMOVABLE COVER FOR ACCESS TO INSPECTION PLATE
- 14. TRANSFORMER BASE DESIGNED FOR ROLLING
- **15. TANK COVER WELDED ON**
- **16. ONE INCH FILLING PLUG**
- **17. BOLTED ON INSPECTION UNDER COVER PLATE**
- **18. AUTOMATIC PRESSURE RELIEF DEVICE**
- **19. RADIATORS (FLEXOPLATE) (AS REQUIRED)**
- 20. EXTERNAL NO-LOAD TAPCHANGER PADLOCKABLE IN ANY POSITION
- 21. OIL LEVEL GAUGE (750 KVA AND LARGER)
- 22. PROVISIONS FOR DIAL TYPE THERMOMETER (750 KVA AND LARGER)
- 23. PROVISIONS FOR PRESSURE VACUUM GAUGE (750 KVA AND LARGER)
- 24. BOTTOM OF TRANSFORMER UNDERCOATED TO PREVENT CORROSION
- 25. PAINT COLOR MUNSELL 7.0 GY 3.29/1.5 BELL GREEN