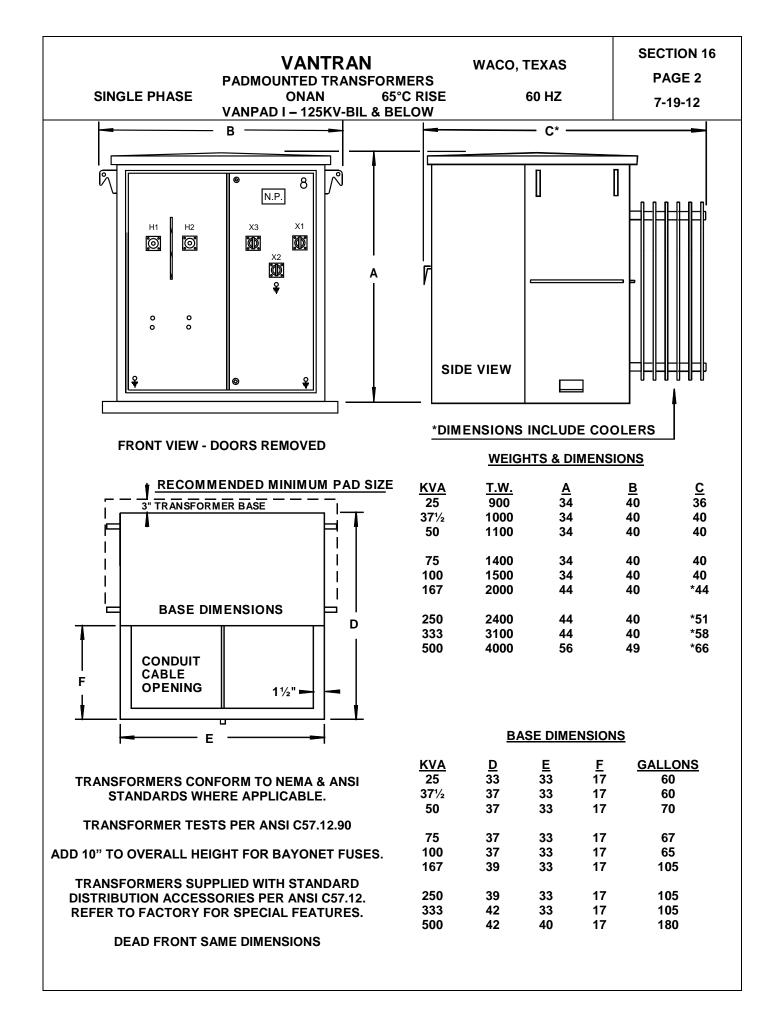

|    | VANTRAN WACO, TEXAS<br>PAD MOUNTED TRANSFORMERS – MINERAL OIL FILLED<br>SINGLE PHASE ONAN 65°C RISE 60 HZ                                                                                                                                                                                                                                                         | SECTION 16<br>PAGE 3<br>7-19-12 |  |  |  |
|----|-------------------------------------------------------------------------------------------------------------------------------------------------------------------------------------------------------------------------------------------------------------------------------------------------------------------------------------------------------------------|---------------------------------|--|--|--|
|    | STANDARD ACCESSORIES                                                                                                                                                                                                                                                                                                                                              |                                 |  |  |  |
| 1. | 1. TAMPERPROOF, REMOVABLE, BOLTED-ON CABINET WITH OPEN BOTTOM, REMOVABLE<br>LIFTOFF DOORS, STAINLESS STEEL HINGES AND THREE POINT LATCHING MECHANISM.<br>DOORS DESIGNED TO PREVENT ACCESS TO HV COMPARTMENT UNTIL LV COMPARTMENT<br>DOOR IS OPENED.PROVISIONS FOR PADLOCKING ON LV COMPARTMENT DOOR.CAPTIVE<br>PENTA HEAD COMPARTMENT DOOR LOCKING BOLT PROVIDED. |                                 |  |  |  |
| 2. | REMOVABLE COVER (TAMPERPROOF)                                                                                                                                                                                                                                                                                                                                     |                                 |  |  |  |
| 3. | WELDED ON COVER                                                                                                                                                                                                                                                                                                                                                   |                                 |  |  |  |
| 4. | BOLTED ON INSPECTION PLATE                                                                                                                                                                                                                                                                                                                                        |                                 |  |  |  |
| 5. | LIFTING LUGS (4EA. REQUIRED)                                                                                                                                                                                                                                                                                                                                      |                                 |  |  |  |
| 6. | DIAGRAMMATIC CORROSION RESISTANT NAMEPLATE                                                                                                                                                                                                                                                                                                                        |                                 |  |  |  |
| 7. | STEEL BARRIER BETWEEN HV & LV COMPARTMENTS                                                                                                                                                                                                                                                                                                                        |                                 |  |  |  |
| 8. | TWO EACH LV BUSHINGS WITH NEMA 4 HOLE SPADE TERMINALS                                                                                                                                                                                                                                                                                                             |                                 |  |  |  |
| 9. | ONE EACH NEUTRAL BUSHING WITH NEMA 4 HOLE SPADE TERMINAL ANI<br>GROUND STRAP (½" – 13 TAP GROUND BOSS)                                                                                                                                                                                                                                                            | DREMOVABLE                      |  |  |  |
| 10 | . TWO EACH HIGH VOLTAGE BUSHINGS WITH EYEBOLT TERMINALS                                                                                                                                                                                                                                                                                                           |                                 |  |  |  |
| 11 | . BOTTOM OF TRANSFORMER UNDERCOATED TO PREVENT CORROSION                                                                                                                                                                                                                                                                                                          |                                 |  |  |  |
| 12 | . TANK GROUND BOSSES (½" – 13 TAPS) (EACH COMPARTMENT)                                                                                                                                                                                                                                                                                                            |                                 |  |  |  |
| 13 | . TRANSFORMER BASE WITH PROVISIONS FOR ROLLING                                                                                                                                                                                                                                                                                                                    |                                 |  |  |  |
| 14 | . AUTOMATIC PRESSURE RELIEF VALVE                                                                                                                                                                                                                                                                                                                                 |                                 |  |  |  |
| 15 | . DRAIN PLUG                                                                                                                                                                                                                                                                                                                                                      |                                 |  |  |  |
| 16 | . FILLER PLUG                                                                                                                                                                                                                                                                                                                                                     |                                 |  |  |  |
| 17 | . EXTERNALLY OPERATED NO-LOAD TAPCHANGER                                                                                                                                                                                                                                                                                                                          |                                 |  |  |  |
| 18 | . PROVISIONS FOR MOUNTING SURGE ARRESTERS                                                                                                                                                                                                                                                                                                                         |                                 |  |  |  |
| 19 | . PAINT COLOR MUNSELL 7.0 GY 3.29/1.5 BELL GREEN                                                                                                                                                                                                                                                                                                                  |                                 |  |  |  |
|    |                                                                                                                                                                                                                                                                                                                                                                   |                                 |  |  |  |
|    |                                                                                                                                                                                                                                                                                                                                                                   |                                 |  |  |  |
|    |                                                                                                                                                                                                                                                                                                                                                                   |                                 |  |  |  |

# **ROUTINE TESTS PER ANSI C57.12.90**

| <u>KVA</u> | <u>T.W.</u> | <u>GAL OIL</u> | TRANSFORMERS SUPPLIED WITH          |
|------------|-------------|----------------|-------------------------------------|
| 15         | 800         | 57             | STANDARD ACCESSORIES PER            |
| 25         | 825         | 55             | ANSI C57.12.25 REFER TO FACTORY FOR |
| 37½        | 900         | 53             | SPECIAL FEATURES                    |
| 50         | 1000        | 51             |                                     |
| 75         | 1100        | 49             |                                     |