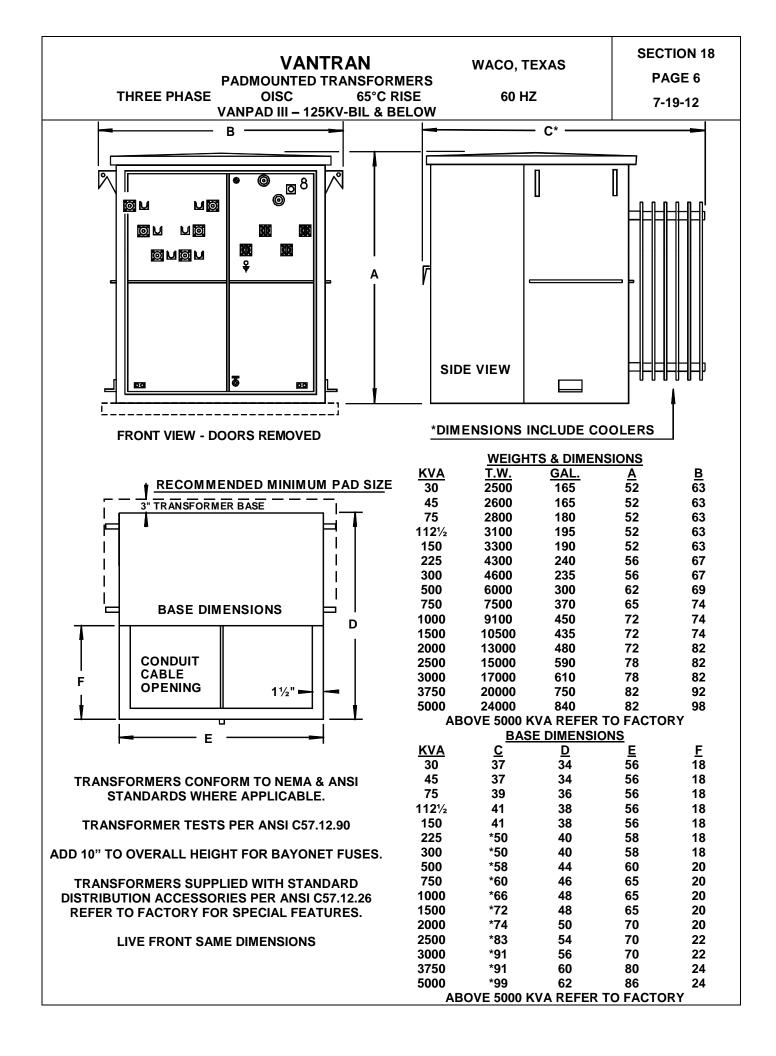

VANTRAN

OISC

## VANPAD III – 125KV-BIL & BELOW

65°C RISE

#### STANDARD ACCESSORIES

1. FOUR LIFTING HOOKS

THREE PHASE

- 2. PER ASTM D-3487 TYPE II MINERAL OIL FILLED WITH LESS THAN 1 P.P.M. OF P.C.B. AT TIME OF MANUFACTURE
- 3. JACKING PADS
- 4. ONE INCH DRAIN VALVE
- 5. TANK GROUNDING PADS (1/2" 13 TAP) (EACH COMPARTMENT)
- 6. THREE LOW VOLTAGE BUSHINGS WITH NEMA 4 OR 6 HOLE SPADE TERMINALS
- 7. ONE LV NEUTRAL BUSHING WITH NEMA 4 OR 6 HOLE SPADE TERMINAL AND EXTERNAL GROUNDING STRAP (IF LOW VOLTAGE IS "Y" OR W/CENTER TAP)
- 8. NEUTRAL GROUND PAD (1/2" 13 TAP)
- 9. DIAGRAMMATIC CORROSION RESISTANT NAMEPLATE
- 10. FULL LENGTH STEEL BARRIER BETWEEN HIGH VOLTAGE AND LOW VOLTAGE COMPARTMENTS
- 11. SIX EACH DEAD FRONT HIGH VOLTAGE BUSHING WELLS ARRANGED FOR LOOP FEED WITH **PARKING STANDS**
- 12. TAMPERPROOF, REMOVABLE, BOLTED ON CABINET WITH OPEN BOTTOM. REMOVABLE LIFT OFF DOORS, STAINLESS STEEL HINGES AND THREE POINT LATCHING MECHANISM. DOORS DESIGNED TO PREVENT ACCESS TO HV COMPARTMENT UNTIL LV COMPARTMENT DOOR IS **OPENED. PROVISIONS FOR PADLOCKING ON LV COMPARTMENT DOOR. CAPTIVE PENTA** HEAD COMPARTMENT DOOR LOCKING BOLT PROVIDED
- 13. TAMPERPROOF, REMOVABLE COVER FOR ACCESS TO INSPECTION PLATE
- 14. TRANSFORMER BASE DESIGNED FOR ROLLING
- **15. TANK COVER WELDED ON**
- **16. ONE INCH FILLING PLUG**
- **17. BOLTED ON INSPECTION UNDER COVER PLATE**
- **18. AUTOMATIC PRESSURE RELIEF DEVICE**
- **19. RADIATORS (FLEXOPLATE) (AS REQUIRED)**
- 20. EXTERNAL NO-LOAD TAPCHANGER PADLOCKABLE IN ANY POSITION
- 21. OIL LEVEL GAUGE (750 KVA AND LARGER)
- 22. PROVISIONS FOR DIAL TYPE THERMOMETER (750 KVA AND LARGER)
- 23. PROVISIONS FOR PRESSURE VACUUM GAUGE (750 KVA AND LARGER)
- 24. BOTTOM OF TRANSFORMER UNDERCOATED TO PREVENT CORROSION
- 25. PAINT COLOR MUNSELL 7.0 GY 3.29/1.5 BELL GREEN